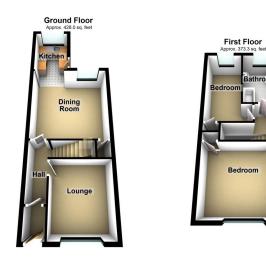

## 22 Radcliffe Road, Moorside, Oldham

Offers Over £150,000

- Mid Terrace
- Two Reception Rooms
- Ideal FTB or Young Family
- EPC C

- Two Bedrooms
- Newly Decorated Throughout
- Popular Location

Offered for sale with NO CHAIN therefore VACANT POSSESSION is this two bedroom two reception room mid terraced property. Ideally suited to either first time buyers, young families or buy to let investors wanting to expand their portfolio. Located just off Ripponden Road therefore close to local amenities, schools and transport links. The property has just been decorated throughout and internally comprises of, to the ground floor entrance vestibule, hallway, lounge, separate dining room and kitchen whilst to the first floor there are two bedrooms and a family bathroom. Externally there is a low maintenance forecourt and to the rear an enclosed garden with artificial grass and patio area plus, a useful store. The property also benefits from double glazing and gas central heating.

Total area: approx. 801.3 sq. feet

509 Middleton Road, Chadderton, Oldham, OL9 9SH chadderton@kirkham-property.co.uk t: 0161 626 5688