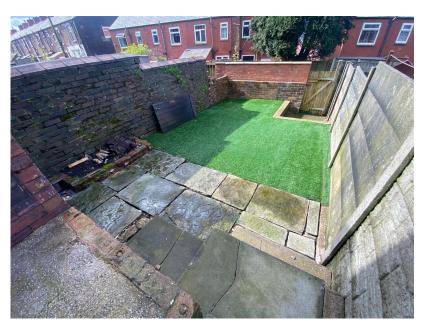

## 22 Radcliffe Road, Moorside, Oldham

Offers Over £150,000

- Mid Terrace
- Two Reception Rooms
- Ideal FTB or Young Family
- EPC C

- Two Bedrooms
- Newly Decorated Throughout
- Popular Location

Offered for sale with NO CHAIN therefore VACANT POSSESSION is this two bedroom two reception room mid terraced property. Ideally suited to either first time buyers, young families or buy to let investors wanting to expand their portfolio. Located just off Ripponden Road therefore close to local amenities, schools and transport links. The property has just been decorated throughout and internally comprises of, to the ground floor entrance vestibule, hallway, lounge, separate dining room and kitchen whilst to the first floor there are two bedrooms and a family bathroom. Externally there is a low maintenance forecourt and to the rear an enclosed garden with artificial grass and patio area plus, a useful store. The property also benefits from double glazing and gas central heating.